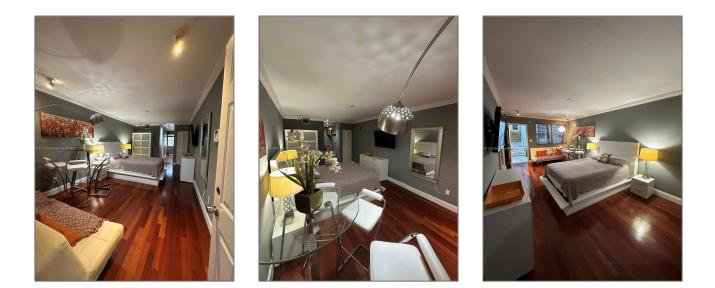

# **Residential Lease For Rent**

515 Sqft - 1340 Drexel Ave # 305, Miami Beach, Florida 33139

## Basic Details

| Property Type:  | <b>Residential Lease</b> |  |
|-----------------|--------------------------|--|
| Listing Type:   | For Rent                 |  |
| Listing ID:     | A11313368                |  |
| Price:          | \$2,100                  |  |
| Bathrooms:      | 1                        |  |
| Square Footage: | 515 Sqft                 |  |
| Year Built:     | 1949                     |  |

#### Features

| <br>Pet Allowed: | Restrictions Or Possible<br>Restrictions |  |
|------------------|------------------------------------------|--|
| <br>Furnished:   | Furnished                                |  |