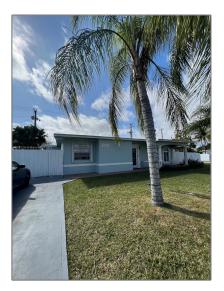

# **Residential Lease For Rent**

1,557 Sqft - 14760 Lincoln Dr, Homestead, Florida 33033

### **Basic Details**

| Property Type:  | <b>Residential Lease</b> |  |
|-----------------|--------------------------|--|
| Listing Type:   | For Rent                 |  |
| Listing ID:     | A11332784                |  |
| Price:          | \$4,200                  |  |
| Bedrooms:       | 4                        |  |
| Bathrooms:      | 2                        |  |
| Square Footage: | 1,557 Sqft               |  |
| Year Built:     | 1955                     |  |
| Lot Area:       | 8,535 Sqft               |  |