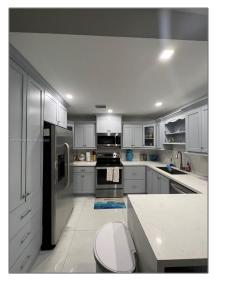

### **Basic Details**

| Property Type:  | <b>Residential Lease</b> |  |
|-----------------|--------------------------|--|
| Listing Type:   | For Rent                 |  |
| Listing ID:     | A11332784                |  |
| Price:          | \$4,200                  |  |
| Bedrooms:       | 4                        |  |
| Bathrooms:      | 2                        |  |
| Square Footage: | 1,557 Sqft               |  |
| Year Built:     | 1955                     |  |
| Lot Area:       | 8,535 Sqft               |  |