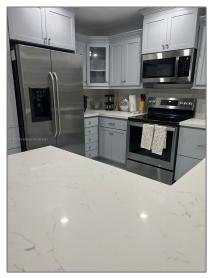

### **Basic Details**

| Property Type:  | <b>Residential Lease</b> |  |
|-----------------|--------------------------|--|
| Listing Type:   | For Rent                 |  |
| Listing ID:     | A11332784                |  |
| Price:          | \$4,200                  |  |
| Bedrooms:       | 4                        |  |
| Bathrooms:      | 2                        |  |
| Square Footage: | 1,557 Sqft               |  |
| Year Built:     | 1955                     |  |
| Lot Area:       | 8,535 Sqft               |  |