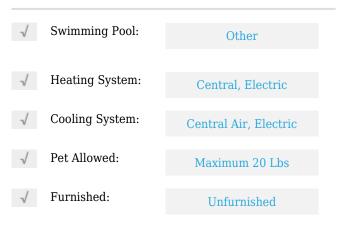

# **Residential Lease For Rent**

639 Sqft - 951 BRICKELL AV **#** 2908, Miami, Florida 33129









### **Basic Details**

| Property Type:  | <b>Residential Lease</b> |
|-----------------|--------------------------|
| Listing Type:   | For Rent                 |
| Listing ID:     | A11332840                |
| Price:          | \$3,200                  |
| Bedrooms:       | 1                        |
| Bathrooms:      | 1                        |
| Square Footage: | 639 Sqft                 |
| Year Built:     | 2008                     |

#### Features



## Address Map

| Country: | US                        |
|----------|---------------------------|
| State:   | FL                        |
| County:  | Miami-Dade County         |
| City:    | Miami                     |
| Zipcode: | 33129                     |
| Street:  | 951 BRICKELL AV<br># 2908 |

| Building Name: | THE PLAZA AT<br>BRICKELL |  |
|----------------|--------------------------|--|
| Floor Number:  | 0                        |  |
| Longitude:     | W81° 48' 33.2''          |  |
| Latitude:      | N25° 45' 52''            |  |

# Agent Info



Daniel Lombardi ☎ (305) 695-1600 ☎ (786) 525-6127 ᢂ daniel@lomardiproperties.com