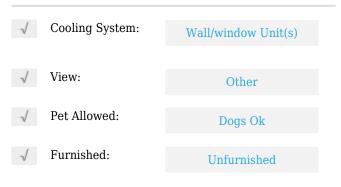

# **Residential Lease For Rent**

450 Sqft - 1134 Pennsylvania Ave # 5, Miami Beach, Florida 33139









#### Basic **Details**

| Property Type:  | <b>Residential Lease</b> |  |
|-----------------|--------------------------|--|
| Listing Type:   | For Rent                 |  |
| Listing ID:     | A11332685                |  |
| Price:          | \$1,850                  |  |
| Bathrooms:      | 1                        |  |
| Square Footage: | 450 Sqft                 |  |
| Year Built:     | 1947                     |  |
| Lot Area:       | 7,000 Sqft               |  |

#### Features



### Address Map

| US                           |
|------------------------------|
| FL                           |
| Miami-Dade County            |
| Miami Beach                  |
| 33139                        |
| 1134 Pennsylvania<br>Ave # 5 |
|                              |

| Building Name: | OCEAN BEACH<br>ADDN NO 3 |  |
|----------------|--------------------------|--|
| Floor Number:  | 0                        |  |
| Longitude:     | W81° 51' 56.1''          |  |
| Latitude:      | N25° 46' 57.4''          |  |

## Agent Info



Daniel Lombardi ☎ (305) 695-1600 ☎ (786) 525-6127 ᢂ daniel@lomardiproperties.com