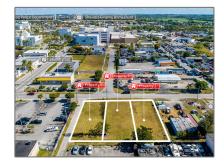

## Commercial Land For Sale

- 106 SW 2nd Ave, Homestead, Florida 33034

## Basic Details

| Property Type: | <b>Commercial Land</b> |
|----------------|------------------------|
| Listing Type:  | For Sale               |
| Listing ID:    | A11332657              |
| Price:         | \$180,000              |
| Lot Area:      | 6,750 Sqft             |