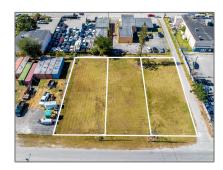

## Commercial Land For Sale

- 106 SW 2nd Ave, Homestead, Florida 33034

## Basic Details

| Property Type: | <b>Commercial Land</b> |
|----------------|------------------------|
| Listing Type:  | For Sale               |
| Listing ID:    | A11332657              |
| Price:         | \$180,000              |
| Lot Area:      | 6,750 Sqft             |