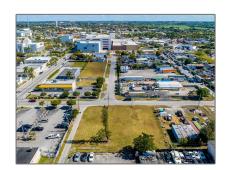

## Commercial Land For Sale

- 106 SW 2nd Ave, Homestead, Florida 33034

## Basic Details

| Property Type: | <b>Commercial Land</b> |
|----------------|------------------------|
| Listing Type:  | For Sale               |
| Listing ID:    | A11332657              |
| Price:         | \$180,000              |
| Lot Area:      | 6,750 Sqft             |