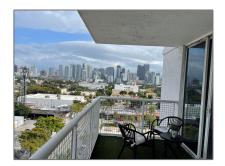

# Residential Lease For Rent

893 Sqft - 900 SW 8th St # 908, Miami, Florida 33130

### Basic Details

| Property Type:  | <b>Residential Lease</b> |  |
|-----------------|--------------------------|--|
| Listing Type:   | For Rent                 |  |
| Listing ID:     | A11332634                |  |
| Price:          | \$2,900                  |  |
| Bedrooms:       | 2                        |  |
| Bathrooms:      | 2                        |  |
| Square Footage: | 893 Sqft                 |  |
| Year Built:     | 2005                     |  |

### Features

| √ Swimming Pool: | Community      |
|------------------|----------------|
| √ Pet Allowed:   | Maximum 20 Lbs |
| √ Furnished:     | Unfurnished    |

Building Name: BRICKELL VISTA CONDO

Floor Number: **0** 