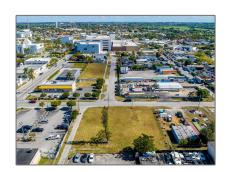

## Commercial Land For Sale

- 114 SW 2nd Ave, Homestead, Florida 33034

## Basic Details

| Property Type: | <b>Commercial Land</b> |
|----------------|------------------------|
| Listing Type:  | For Sale               |
| Listing ID:    | A11332668              |
| Price:         | \$180,000              |
| Lot Area:      | 6,750 Sqft             |

## Address Map

| Country:       | US                |  |
|----------------|-------------------|--|
| State:         | FL                |  |
| County:        | Miami-Dade County |  |
| City:          | Homestead         |  |
| Zipcode:       | 33034             |  |
| Street:        | 114 SW 2nd Ave    |  |
| Building Name: | PINEHURST AMD     |  |
| Floor Number:  | 0                 |  |
| Longitude:     | W81° 31' 5.9''    |  |
| Latitude:      | N25° 28' 8.2''    |  |