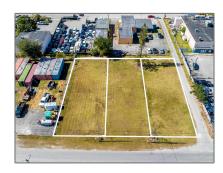

## Commercial Land For Sale

- 114 SW 2nd Ave, Homestead, Florida 33034

## Basic Details

| Property Type: | <b>Commercial Land</b> |
|----------------|------------------------|
| Listing Type:  | For Sale               |
| Listing ID:    | A11332668              |
| Price:         | \$180,000              |
| Lot Area:      | 6,750 Sqft             |

## Address Map

| Country:       | US                |  |
|----------------|-------------------|--|
| State:         | FL                |  |
| County:        | Miami-Dade County |  |
| City:          | Homestead         |  |
| Zipcode:       | 33034             |  |
| Street:        | 114 SW 2nd Ave    |  |
| Building Name: | PINEHURST AMD     |  |
| Floor Number:  | 0                 |  |
| Longitude:     | W81° 31' 5.9''    |  |
| Latitude:      | N25° 28' 8.2''    |  |