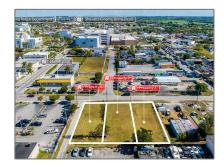

## Commercial Land For Sale

- 114 SW 2nd Ave, Homestead, Florida 33034

## Basic Details

| Property Type: | <b>Commercial Land</b> |
|----------------|------------------------|
| Listing Type:  | For Sale               |
| Listing ID:    | A11332668              |
| Price:         | \$180,000              |
| Lot Area:      | 6,750 Sqft             |

## Address Map

| Country:       | US                |  |
|----------------|-------------------|--|
| State:         | FL                |  |
| County:        | Miami-Dade County |  |
| City:          | Homestead         |  |
| Zipcode:       | 33034             |  |
| Street:        | 114 SW 2nd Ave    |  |
| Building Name: | PINEHURST AMD     |  |
| Floor Number:  | 0                 |  |
| Longitude:     | W81° 31' 5.9''    |  |
| Latitude:      | N25° 28' 8.2''    |  |