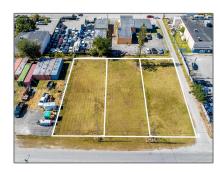

## Commercial Land For Sale

- 100 SW 2nd Ave, Homestead, Florida 33034

## Basic Details

| Property Type: | <b>Commercial Land</b> |
|----------------|------------------------|
| Listing Type:  | For Sale               |
| Listing ID:    | A11332664              |
| Price:         | \$180,000              |
| Lot Area:      | 6,750 Sqft             |
|                |                        |

## Address Map

| Country:       | US                |  |
|----------------|-------------------|--|
| State:         | FL                |  |
| County:        | Miami-Dade County |  |
| City:          | Homestead         |  |
| Zipcode:       | 33034             |  |
| Street:        | 100 SW 2nd Ave    |  |
| Building Name: | PINEHURST AMD     |  |
| Floor Number:  | 0                 |  |
| Longitude:     | W81° 31' 5.8''    |  |
| Latitude:      | N25° 28' 9.2"     |  |