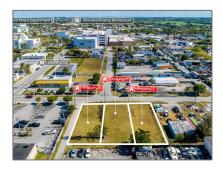

## Commercial Land For Sale

- 100 SW 2nd Ave, Homestead, Florida 33034

## Basic Details

| Property Type: | <b>Commercial Land</b> |
|----------------|------------------------|
| Listing Type:  | For Sale               |
| Listing ID:    | A11332664              |
| Price:         | \$180,000              |
| Lot Area:      | 6,750 Sqft             |
|                |                        |

## Address Map

| Country:       | US                |  |
|----------------|-------------------|--|
| State:         | FL                |  |
| County:        | Miami-Dade County |  |
| City:          | Homestead         |  |
| Zipcode:       | 33034             |  |
| Street:        | 100 SW 2nd Ave    |  |
| Building Name: | PINEHURST AMD     |  |
| Floor Number:  | 0                 |  |
| Longitude:     | W81° 31' 5.8''    |  |
| Latitude:      | N25° 28' 9.2"     |  |