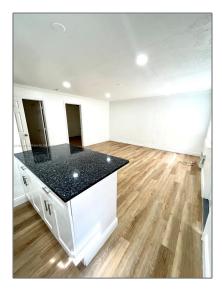

# Residential Lease For Rent

 $800 \; \text{Sqft}$  -  $705 \; \text{SW}$  13th Ave # 3, Fort Lauderdale, Florida 33312

#### **Basic Details**

| Property Type:  | Residential Lease |  |
|-----------------|-------------------|--|
| Listing Type:   | For Rent          |  |
| Listing ID:     | A11331451         |  |
| Price:          | \$1,950           |  |
| Bedrooms:       | 2                 |  |
| Bathrooms:      | 1                 |  |
| Square Footage: | 800 Sqft          |  |
| Year Built:     | 1966              |  |
| Lot Area:       | 6,837 Sqft        |  |

#### Features

✓ Pet Allowed: Restrictions Or Possible Restrictions

Furnished: Unfurnished

Street: **705 SW 13th Ave #** 

3

Building Name: RIVERSIDE ADD

**AMEN PLAT** 

Floor Number: **0** 