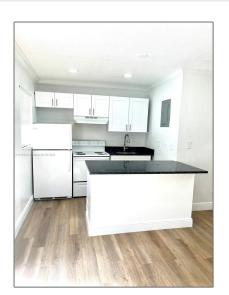

# Residential Lease For Rent

 $800 \; \text{Sqft}$  -  $705 \; \text{SW}$  13th Ave # 3, Fort Lauderdale, Florida 33312

#### **Basic Details**

| Property Type:  | Residential Lease |  |
|-----------------|-------------------|--|
| Listing Type:   | For Rent          |  |
| Listing ID:     | A11331451         |  |
| Price:          | \$1,950           |  |
| Bedrooms:       | 2                 |  |
| Bathrooms:      | 1                 |  |
| Square Footage: | 800 Sqft          |  |
| Year Built:     | 1966              |  |
| Lot Area:       | 6,837 Sqft        |  |

#### Features

✓ Pet Allowed: Restrictions Or Possible Restrictions

Furnished: Unfurnished

Street: **705 SW 13th Ave #** 

3

Building Name: RIVERSIDE ADD

**AMEN PLAT** 

Floor Number: **0** 