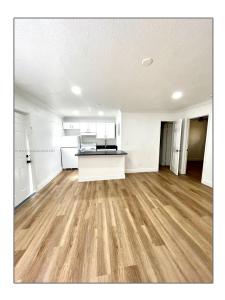

# Residential Lease For Rent

 $800 \; \text{Sqft}$  -  $705 \; \text{SW}$  13th Ave # 3, Fort Lauderdale, Florida 33312

#### **Basic Details**

| Property Type:  | Residential Lease |  |
|-----------------|-------------------|--|
| Listing Type:   | For Rent          |  |
| Listing ID:     | A11331451         |  |
| Price:          | \$1,950           |  |
| Bedrooms:       | 2                 |  |
| Bathrooms:      | 1                 |  |
| Square Footage: | 800 Sqft          |  |
| Year Built:     | 1966              |  |
| Lot Area:       | 6,837 Sqft        |  |

#### Features

✓ Pet Allowed: Restrictions Or Possible Restrictions

Furnished: Unfurnished

Street: **705 SW 13th Ave #** 

3

Building Name: RIVERSIDE ADD

**AMEN PLAT** 

Floor Number: **0** 