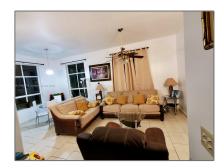

# Residential For Sale

1,030 Sqft - 7420 W 20th Ave # 133, Hialeah, Florida 33016

### Basic Details

| Property Type:  | Residential |  |
|-----------------|-------------|--|
| Listing Type:   | For Sale    |  |
| Listing ID:     | A11332419   |  |
| Price:          | \$260,000   |  |
| Bedrooms:       | 2           |  |
| Bathrooms:      | 2           |  |
| Half Bathrooms: | 1           |  |
| Square Footage: | 1,030 Sqft  |  |
| Year Built:     | 1987        |  |