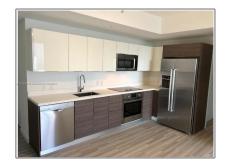

### Basic Details

| Property Type:  | Residential Lease |  |
|-----------------|-------------------|--|
| Listing Type:   | For Rent          |  |
| Listing ID:     | A11332093         |  |
| Price:          | \$2,900           |  |
| Bedrooms:       | 1                 |  |
| Bathrooms:      | 1                 |  |
| Square Footage: | 648 Sqft          |  |
| Year Built:     | 2016              |  |
|                 |                   |  |

### Features

| $\sqrt{}$ | Swimming Pool: | Community   |
|-----------|----------------|-------------|
| $\sqrt{}$ | Furnished:     | Unfurnished |
|           |                |             |

Building Name: BRICKELL TEN CONDO