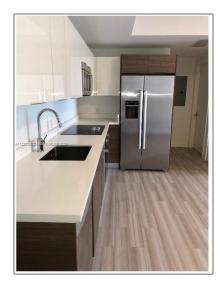

### Basic Details

| Property Type:  | Residential Lease |  |
|-----------------|-------------------|--|
| Listing Type:   | For Rent          |  |
| Listing ID:     | A11332093         |  |
| Price:          | \$2,900           |  |
| Bedrooms:       | 1                 |  |
| Bathrooms:      | 1                 |  |
| Square Footage: | 648 Sqft          |  |
| Year Built:     | 2016              |  |
|                 |                   |  |

### Features

| $\sqrt{}$ | Swimming Pool: | Community   |
|-----------|----------------|-------------|
| $\sqrt{}$ | Furnished:     | Unfurnished |
|           |                |             |

Building Name: BRICKELL TEN CONDO