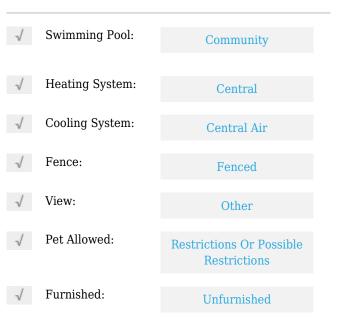

# **Residential Lease For Rent**

676 Sqft - 670 NW 85th Pl **#** 208, Miami, Florida 33126









### **Basic Details**

| Property Type:  | <b>Residential Lease</b> |  |
|-----------------|--------------------------|--|
| Listing Type:   | For Rent                 |  |
| Listing ID:     | A11332482                |  |
| Price:          | \$1,950                  |  |
| Bedrooms:       | 1                        |  |
| Bathrooms:      | 1                        |  |
| Square Footage: | 676 Sqft                 |  |
| Year Built:     | 1987                     |  |

#### Features



## Address Map

| Country: | US                |
|----------|-------------------|
| oound y. |                   |
| State:   | FL                |
| County:  | Miami-Dade County |
| City:    | Miami             |
| Zipcode: | 33126             |

| Street:        | 670 NW 85th Pl #<br>208      |  |
|----------------|------------------------------|--|
| Building Name: | CORAL POINTE<br>TOWNHOMES CO |  |
| Floor Number:  | 0                            |  |
| Longitude:     | W81° 39' 56.4''              |  |
| Latitude:      | N25° 46' 33.6''              |  |

# Agent Info



Daniel Lombardi ☎ (305) 695-1600 ☎ (786) 525-6127 ᢂ daniel@lomardiproperties.com