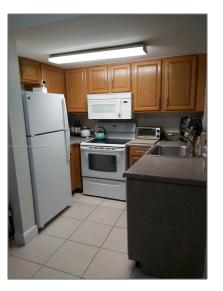

# **Residential Lease For Rent**

676 Sqft - 670 NW 85th Pl **#** 208, Miami, Florida 33126

### **Basic Details**

| Property Type:  | <b>Residential Lease</b> |  |
|-----------------|--------------------------|--|
| Listing Type:   | For Rent                 |  |
| Listing ID:     | A11332482                |  |
| Price:          | \$1,950                  |  |
| Bedrooms:       | 1                        |  |
| Bathrooms:      | 1                        |  |
| Square Footage: | 676 Sqft                 |  |
| Year Built:     | 1987                     |  |