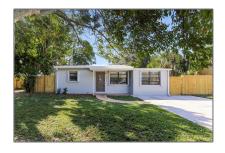

# Residential Lease For Rent

824 Sqft - 1432 NE 28th St, Pompano Beach, Florida 33064

#### Basic Details

Property Type: **Residential Lease** Listing Type: **For Rent** Listing ID: A11332347 Price: \$2,745 Bedrooms: 3 Bathrooms: 2 824 Sqft Square Footage: Year Built: **1970** Lot Area: 5,525 Sqft

#### Address Map

| Country:       | US                    |  |
|----------------|-----------------------|--|
| State:         | FL                    |  |
| County:        | <b>Broward County</b> |  |
| City:          | Pompano Beach         |  |
| Zipcode:       | 33064                 |  |
| Street:        | 1432 NE 28th St       |  |
| Building Name: | COLLIER MANOR         |  |
| Floor Number:  | 0                     |  |
| Longitude:     | W81° 53' 47''         |  |