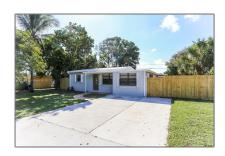

# Residential Lease For Rent

824 Sqft - 1432 NE 28th St, Pompano Beach, Florida 33064

#### Basic Details

Property Type: **Residential Lease** Listing Type: **For Rent** Listing ID: A11332347 Price: \$2,745 Bedrooms: 3 Bathrooms: 2 824 Sqft Square Footage: Year Built: **1970** Lot Area: 5,525 Sqft

#### Address Map

| Country:       | US                    |  |
|----------------|-----------------------|--|
| State:         | FL                    |  |
| County:        | <b>Broward County</b> |  |
| City:          | Pompano Beach         |  |
| Zipcode:       | 33064                 |  |
| Street:        | 1432 NE 28th St       |  |
| Building Name: | COLLIER MANOR         |  |
| Floor Number:  | 0                     |  |
| Longitude:     | W81° 53' 47''         |  |