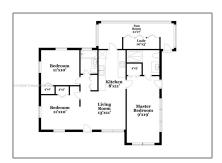

#### Basic Details

Property Type: **Residential Lease** Listing Type: **For Rent** Listing ID: A11332347 Price: \$2,745 Bedrooms: 3 Bathrooms: 2 824 Sqft Square Footage: Year Built: **1970** Lot Area: 5,525 Sqft