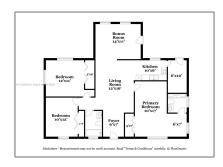

#### **Basic Details**

Property Type: **Residential Lease** Listing Type: **For Rent** Listing ID: A11332329 Price: \$2,545 Bedrooms: 3 Bathrooms: 2 1,056 Sqft Square Footage: Year Built: **1961** Lot Area: 6,524 Sqft