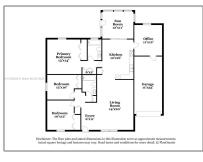

#### Basic **Details**

| Property Type:Residential LeaseListing Type:For RentListing ID:A11332300Price:\$2,490Bedrooms:3Bathrooms:2Square Footage:1,418 SqftYear Built:1988Lot Area:4,510 Sqft |                 |                          |  |
|-----------------------------------------------------------------------------------------------------------------------------------------------------------------------|-----------------|--------------------------|--|
| Listing ID:A11332300Price:\$2,490Bedrooms:3Bathrooms:2Square Footage:1,418 SqftYear Built:1988                                                                        | Property Type:  | <b>Residential Lease</b> |  |
| Price:\$2,490Bedrooms:3Bathrooms:2Square Footage:1,418 SqftYear Built:1988                                                                                            | Listing Type:   | For Rent                 |  |
| Bedrooms:3Bathrooms:2Square Footage:1,418 SqftYear Built:1988                                                                                                         | Listing ID:     | A11332300                |  |
| Bathrooms:2Square Footage:1,418 SqftYear Built:1988                                                                                                                   | Price:          | \$2,490                  |  |
| Square Footage:1,418 SqftYear Built:1988                                                                                                                              | Bedrooms:       | 3                        |  |
| Year Built: 1988                                                                                                                                                      | Bathrooms:      | 2                        |  |
|                                                                                                                                                                       | Square Footage: | 1,418 Sqft               |  |
| Lot Area: <b>4,510 Sqft</b>                                                                                                                                           | Year Built:     | 1988                     |  |
|                                                                                                                                                                       | Lot Area:       | 4,510 Sqft               |  |