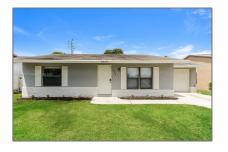

# **Residential Lease For Rent**

1,418 Sqft - 5960 W Ithaca Cir W, Lake Worth, Florida 33463

#### Basic **Details**

| Property Type:Residential LeaseListing Type:For RentListing ID:A11332300Price:\$2,490Bedrooms:3Bathrooms:2Square Footage:1,418 SqftYear Built:1988Lot Area:4,510 Sqft |                 |                          |  |
|-----------------------------------------------------------------------------------------------------------------------------------------------------------------------|-----------------|--------------------------|--|
| Listing ID:A11332300Price:\$2,490Bedrooms:3Bathrooms:2Square Footage:1,418 SqftYear Built:1988                                                                        | Property Type:  | <b>Residential Lease</b> |  |
| Price:\$2,490Bedrooms:3Bathrooms:2Square Footage:1,418 SqftYear Built:1988                                                                                            | Listing Type:   | For Rent                 |  |
| Bedrooms:3Bathrooms:2Square Footage:1,418 SqftYear Built:1988                                                                                                         | Listing ID:     | A11332300                |  |
| Bathrooms:2Square Footage:1,418 SqftYear Built:1988                                                                                                                   | Price:          | \$2,490                  |  |
| Square Footage:1,418 SqftYear Built:1988                                                                                                                              | Bedrooms:       | 3                        |  |
| Year Built: 1988                                                                                                                                                      | Bathrooms:      | 2                        |  |
|                                                                                                                                                                       | Square Footage: | 1,418 Sqft               |  |
| Lot Area: <b>4,510 Sqft</b>                                                                                                                                           | Year Built:     | 1988                     |  |
|                                                                                                                                                                       | Lot Area:       | 4,510 Sqft               |  |