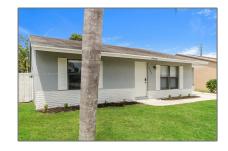

# **Residential Lease For Rent**

1,418 Sqft - 5960 W Ithaca Cir W, Lake Worth, Florida 33463

#### Basic **Details**

| Property Type:Residential LeaseListing Type:For RentListing ID:A11332300Price:\$2,490Bedrooms:3Bathrooms:2Square Footage:1,418 SqftYear Built:1988Lot Area:4,510 Sqft |                 |                          |  |
|-----------------------------------------------------------------------------------------------------------------------------------------------------------------------|-----------------|--------------------------|--|
| Listing ID:A11332300Price:\$2,490Bedrooms:3Bathrooms:2Square Footage:1,418 SqftYear Built:1988                                                                        | Property Type:  | <b>Residential Lease</b> |  |
| Price:\$2,490Bedrooms:3Bathrooms:2Square Footage:1,418 SqftYear Built:1988                                                                                            | Listing Type:   | For Rent                 |  |
| Bedrooms:3Bathrooms:2Square Footage:1,418 SqftYear Built:1988                                                                                                         | Listing ID:     | A11332300                |  |
| Bathrooms:2Square Footage:1,418 SqftYear Built:1988                                                                                                                   | Price:          | \$2,490                  |  |
| Square Footage:1,418 SqftYear Built:1988                                                                                                                              | Bedrooms:       | 3                        |  |
| Year Built: 1988                                                                                                                                                      | Bathrooms:      | 2                        |  |
|                                                                                                                                                                       | Square Footage: | 1,418 Sqft               |  |
| Lot Area: <b>4,510 Sqft</b>                                                                                                                                           | Year Built:     | 1988                     |  |
|                                                                                                                                                                       | Lot Area:       | 4,510 Sqft               |  |