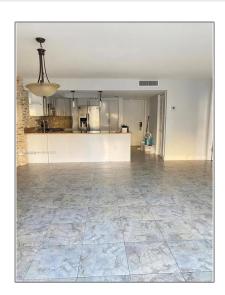

### Basic Details

| Property Type:  | <b>Residential Lease</b> |  |
|-----------------|--------------------------|--|
| Listing Type:   | For Rent                 |  |
| Listing ID:     | A11325952                |  |
| Price:          | \$2,850                  |  |
| Bedrooms:       | 1                        |  |
| Bathrooms:      | 1                        |  |
| Square Footage: | 900 Sqft                 |  |
| Year Built:     | 2010                     |  |
| Lot Area:       | 83,601 Sqft              |  |

### Features

| √ Swimming Pool:  | Community    |
|-------------------|--------------|
| √ Heating System: | Central      |
| √ Cooling System: | Central Air  |
| √ View:           | Other        |
| √ Patio:          | Open Balcony |
| √ Furnished:      | Unfurnished  |