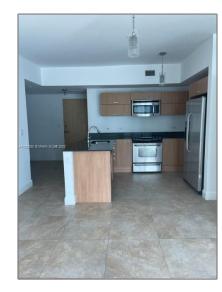

### Basic Details

| Property Type:  | <b>Residential Lease</b> |  |
|-----------------|--------------------------|--|
| Listing Type:   | For Rent                 |  |
| Listing ID:     | A11332252                |  |
| Price:          | \$3,600                  |  |
| Bedrooms:       | 2                        |  |
| Bathrooms:      | 2                        |  |
| Square Footage: | 1,048 Sqft               |  |
| Year Built:     | 2008                     |  |