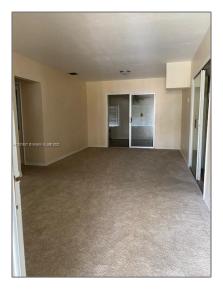

### Basic **Details**

| Property Type:  | <b>Residential Lease</b> |  |
|-----------------|--------------------------|--|
| Toperty Type.   | Residential Lease        |  |
| Listing Type:   | For Rent                 |  |
| Listing ID:     | A11331637                |  |
| Price:          | \$2,800                  |  |
| Bedrooms:       | 4                        |  |
| Bathrooms:      | 1                        |  |
| Square Footage: | 1,662 Sqft               |  |
| Year Built:     | 1951                     |  |
| Lot Area:       | 7,400 Sqft               |  |