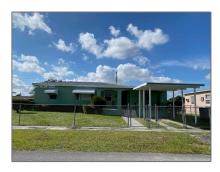

# **Residential Lease For Rent**

1,662 Sqft - 14520 Fillmore St#0, Miami, Florida 33176

### Basic **Details**

| Property Type:  | <b>Residential Lease</b> |  |
|-----------------|--------------------------|--|
| Toperty Type.   | Residential Lease        |  |
| Listing Type:   | For Rent                 |  |
| Listing ID:     | A11331637                |  |
| Price:          | \$2,800                  |  |
| Bedrooms:       | 4                        |  |
| Bathrooms:      | 1                        |  |
| Square Footage: | 1,662 Sqft               |  |
| Year Built:     | 1951                     |  |
| Lot Area:       | 7,400 Sqft               |  |