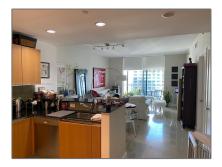

#### **Basic Details**

| Property Type:  | <b>Residential Lease</b> |  |
|-----------------|--------------------------|--|
| Listing Type:   | For Rent                 |  |
| Listing ID:     | A11331619                |  |
| Price:          | \$3,100                  |  |
| Bedrooms:       | 1                        |  |
| Bathrooms:      | 1                        |  |
| Square Footage: | 945 Sqft                 |  |
| Year Built:     | 2008                     |  |