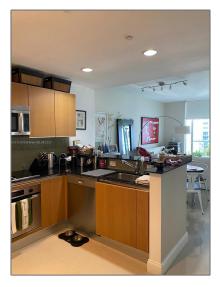

#### **Basic Details**

| Property Type:  | <b>Residential Lease</b> |  |
|-----------------|--------------------------|--|
| Listing Type:   | For Rent                 |  |
| Listing ID:     | A11331619                |  |
| Price:          | \$3,100                  |  |
| Bedrooms:       | 1                        |  |
| Bathrooms:      | 1                        |  |
| Square Footage: | 945 Sqft                 |  |
| Year Built:     | 2008                     |  |