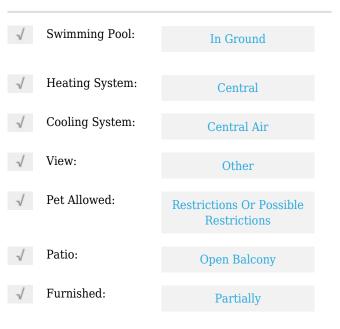

# **Residential Lease For Rent**

945 Sqft - 1060 Brickell Ave # 3413, Miami, Florida 33131









#### **Basic Details**

| Property Type:  | <b>Residential Lease</b> |  |
|-----------------|--------------------------|--|
| Listing Type:   | For Rent                 |  |
| Listing ID:     | A11331619                |  |
| Price:          | \$3,100                  |  |
| Bedrooms:       | 1                        |  |
| Bathrooms:      | 1                        |  |
| Square Footage: | 945 Sqft                 |  |
| Year Built:     | 2008                     |  |

#### Features



### Address Map

| Country: | US                |
|----------|-------------------|
| State:   | FL                |
| County:  | Miami-Dade County |
| City:    | Miami             |
| Zipcode: | 33131             |

| Street:        | 1060 Brickell Ave #<br>3413 |  |
|----------------|-----------------------------|--|
| Building Name: | 1060 BRICKELL<br>CONDO      |  |
| Floor Number:  | 0                           |  |
| Longitude:     | W81° 48' 30.1''             |  |
| Latitude:      | N25° 45' 47.3''             |  |

## Agent Info



Daniel Lombardi ☎ (305) 695-1600 ☎ (786) 525-6127 ᢂ daniel@lomardiproperties.com