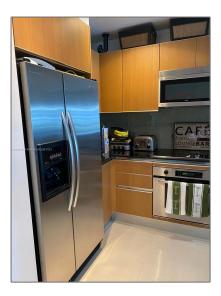

#### **Basic Details**

| Property Type:  | <b>Residential Lease</b> |  |
|-----------------|--------------------------|--|
| Listing Type:   | For Rent                 |  |
| Listing ID:     | A11331619                |  |
| Price:          | \$3,100                  |  |
| Bedrooms:       | 1                        |  |
| Bathrooms:      | 1                        |  |
| Square Footage: | 945 Sqft                 |  |
| Year Built:     | 2008                     |  |