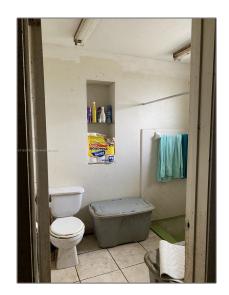

# Residential For Sale

 $1,\!805$  Sqft - 1403 W Drew St, Lantana, Florida 33462

### Basic Details

| Property Type:  | Residential |  |
|-----------------|-------------|--|
| Listing Type:   | For Sale    |  |
| Listing ID:     | A11331761   |  |
| Price:          | \$299,000   |  |
| Bedrooms:       | 3           |  |
| Bathrooms:      | 2           |  |
| Square Footage: | 1,805 Sqft  |  |
| Year Built:     | 1958        |  |
| Lot Area:       | 12,993 Sqft |  |