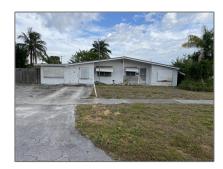

# Residential For Sale

 $1,\!805$  Sqft - 1403 W Drew St, Lantana, Florida 33462

### Basic Details

| Property Type:  | Residential |  |
|-----------------|-------------|--|
| Listing Type:   | For Sale    |  |
| Listing ID:     | A11331761   |  |
| Price:          | \$299,000   |  |
| Bedrooms:       | 3           |  |
| Bathrooms:      | 2           |  |
| Square Footage: | 1,805 Sqft  |  |
| Year Built:     | 1958        |  |
| Lot Area:       | 12,993 Sqft |  |