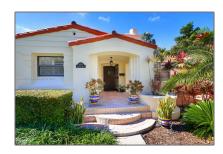

# Residential Lease For Rent

2,253 Sqft - 4276 Nautilus Dr, Miami Beach, Florida 33140

#### Basic Details

| Property Type:  | <b>Residential Lease</b> |  |
|-----------------|--------------------------|--|
| Listing Type:   | For Rent                 |  |
| Listing ID:     | A11331501                |  |
| Price:          | \$8,500                  |  |
| Bedrooms:       | 3                        |  |
| Bathrooms:      | 3                        |  |
| Half Bathrooms: | 1                        |  |
| Square Footage: | 2,253 Sqft               |  |
| Year Built:     | 1936                     |  |
| Lot Area:       | 10,080 Sqft              |  |