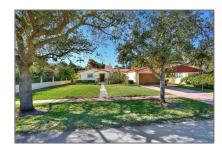

# Residential Lease For Rent

2,253 Sqft - 4276 Nautilus Dr, Miami Beach, Florida 33140

#### Basic Details

| Property Type:  | <b>Residential Lease</b> |  |
|-----------------|--------------------------|--|
| Listing Type:   | For Rent                 |  |
| Listing ID:     | A11331501                |  |
| Price:          | \$8,500                  |  |
| Bedrooms:       | 3                        |  |
| Bathrooms:      | 3                        |  |
| Half Bathrooms: | 1                        |  |
| Square Footage: | 2,253 Sqft               |  |
| Year Built:     | 1936                     |  |
| Lot Area:       | 10,080 Sqft              |  |