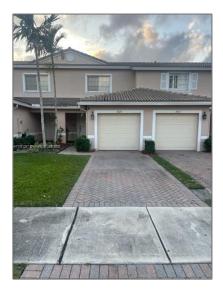

# Residential Lease For Rent

1,250 Sqft - 5929 Abbey Rd # 5929, Tamarac, Florida 33321

### Basic Details

| Property Type:  | Residential Lease |  |
|-----------------|-------------------|--|
| Listing Type:   | For Rent          |  |
| Listing ID:     | A11331257         |  |
| Price:          | \$2,500           |  |
| Bedrooms:       | 2                 |  |
| Bathrooms:      | 2                 |  |
| Half Bathrooms: | 1                 |  |
| Square Footage: | 1,250 Sqft        |  |
| Year Built:     | 2007              |  |
| Lot Area:       | 1,668 Sqft        |  |
|                 |                   |  |