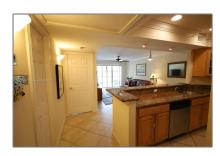

# Residential For Sale

660 Sqft - 1515 E Broward Blvd # 207, Fort Lauderdale, Florida 33301

#### Basic Details

| Property Type:  | Residential |  |
|-----------------|-------------|--|
| Listing Type:   | For Sale    |  |
| Listing ID:     | A11331247   |  |
| Price:          | \$279,900   |  |
| Bedrooms:       | 1           |  |
| Bathrooms:      | 1           |  |
| Square Footage: | 660 Sqft    |  |
| Year Built:     | 1970        |  |