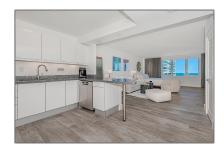

## Residential Lease For Rent

660 Sqft - 2301 Collins Ave # 742, Miami Beach, Florida 33139

### Basic Details

Property Type: Residential Lease

Listing Type: For Rent

Listing ID: A11331146

Price: \$4,900

Bathrooms: 1

Square Footage: 660 Sqft

Year Built: 1926

#### **Features**

| √ Swimming Pool: | Above Ground                                 |
|------------------|----------------------------------------------|
| √ Pet Allowed:   | Restrictions Or Possible<br>Restrictions, No |
| √ Furnished:     | Furnished                                    |