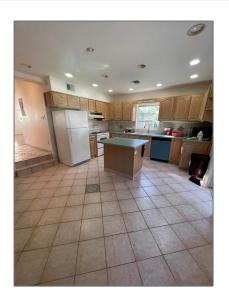

# Residential Lease For Rent

1,006 Sqft - 315 SW 12th Ct, Fort Lauderdale, Florida 33315

### Basic Details

| Property Type:  | <b>Residential Lease</b> |  |
|-----------------|--------------------------|--|
| Listing Type:   | For Rent                 |  |
| Listing ID:     | A11331142                |  |
| Price:          | \$2,000                  |  |
| Bedrooms:       | 2                        |  |
| Bathrooms:      | 1                        |  |
| Square Footage: | 1,006 Sqft               |  |
| Year Built:     | 1958                     |  |
| Lot Area:       | 8,709 Sqft               |  |