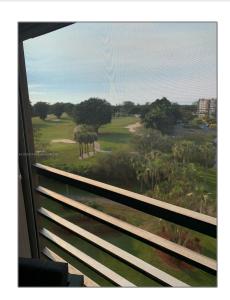

#### Features

| <ul><li>✓ Cooling System: Ceiling Fan(s)</li><li>✓ View: Garden View, Golf View</li></ul> |
|-------------------------------------------------------------------------------------------|
| ✓ View: Garden View, Golf View                                                            |
|                                                                                           |
| ✓ Pet Allowed: Restrictions Or Possible Restrictions, No                                  |