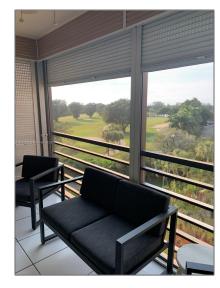

#### Features

| <ul><li>✓ Cooling System: Ceiling Fan(s)</li><li>✓ View: Garden View, Golf View</li></ul> |
|-------------------------------------------------------------------------------------------|
| ✓ View: Garden View, Golf View                                                            |
|                                                                                           |
| ✓ Pet Allowed: Restrictions Or Possible Restrictions, No                                  |