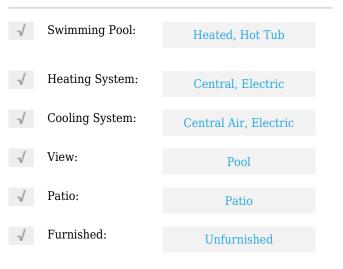

# **Residential Lease For Rent**

1,020 Sqft - 350 NE 24th St # 505, Miami, Florida 33137









#### **Basic Details**

| Property Type:  | <b>Residential Lease</b> |  |
|-----------------|--------------------------|--|
| Listing Type:   | For Rent                 |  |
| Listing ID:     | A11330974                |  |
| Price:          | \$3,500                  |  |
| Bedrooms:       | 2                        |  |
| Bathrooms:      | 2                        |  |
| Square Footage: | 1,020 Sqft               |  |
| Year Built:     | 2008                     |  |

#### Features



### Address Map

| Country: | US                      |  |
|----------|-------------------------|--|
| State:   | FL                      |  |
| County:  | Miami-Dade County       |  |
| City:    | Miami                   |  |
| Zipcode: | 33137                   |  |
| Street:  | 350 NE 24th St #<br>505 |  |

| Building Name: | CITY 24 CONDO   |
|----------------|-----------------|
| Floor Number:  | 0               |
| Longitude:     | W81° 48' 40.1'' |
| Latitude:      | N25° 47' 59.7'' |

## Agent Info



Daniel Lombardi ☎ (305) 695-1600 ☎ (786) 525-6127 ᢂ daniel@lomardiproperties.com