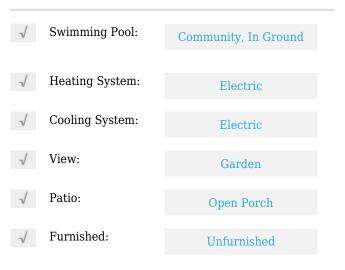

# **Residential Lease For Rent**

1,030 Sqft - 1880 N Congress Ave # 101, West Palm Beach, Florida 33401





### Basic Details

| Property Type:  | <b>Residential Lease</b> |  |
|-----------------|--------------------------|--|
| Listing Type:   | For Rent                 |  |
| Listing ID:     | A11330605                |  |
| Price:          | \$1,900                  |  |
| Bedrooms:       | 2                        |  |
| Bathrooms:      | 2                        |  |
| Square Footage: | 1,030 Sqft               |  |
| Year Built:     | 1981                     |  |

#### Features



## Address Map

| Country: | US                           |
|----------|------------------------------|
| State:   | FL                           |
| County:  | Palm Beach County            |
| City:    | West Palm Beach              |
| Zipcode: | 33401                        |
| Street:  | 1880 N Congress<br>Ave # 101 |

| Building Name: | PRESIDENTIAL<br>GOLFVIEW CON |  |
|----------------|------------------------------|--|
| Floor Number:  | 0                            |  |
| Longitude:     | W81° 54' 38.4''              |  |
| Latitude:      | N26° 43' 55.4''              |  |

# Agent Info



Daniel Lombardi ☎ (305) 695-1600 ☎ (786) 525-6127 ᢂ daniel@lomardiproperties.com