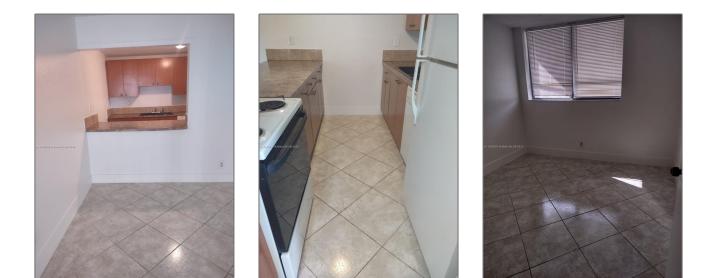

# **Residential Lease For Rent**

1,030 Sqft - 1880 N Congress Ave # 101, West Palm Beach, Florida 33401





### Basic Details

| Property Type:  | <b>Residential Lease</b> |  |
|-----------------|--------------------------|--|
| Listing Type:   | For Rent                 |  |
| Listing ID:     | A11330605                |  |
| Price:          | \$1,900                  |  |
| Bedrooms:       | 2                        |  |
| Bathrooms:      | 2                        |  |
| Square Footage: | 1,030 Sqft               |  |
| Year Built:     | 1981                     |  |

#### Features



## Address Map

| Country: | US                           |
|----------|------------------------------|
| State:   | FL                           |
| County:  | Palm Beach County            |
| City:    | West Palm Beach              |
| Zipcode: | 33401                        |
| Street:  | 1880 N Congress<br