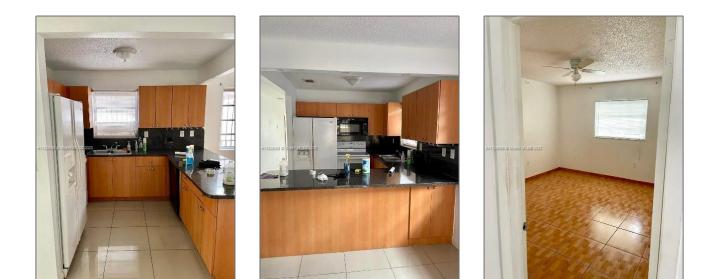

# **Residential Lease For Rent**

1,057 Sqft - 1366 W 43rd Pl # 1, Hialeah, Florida 33012

#### Basic **Details**

| Property Type:  | <b>Residential Lease</b> |  |
|-----------------|--------------------------|--|
| Listing Type:   | For Rent                 |  |
| Listing ID:     | A11329089                |  |
| Price:          | \$3,000                  |  |
| Bedrooms:       | 3                        |  |
| Bathrooms:      | 2                        |  |
| Square Footage: | 1,057 Sqft               |  |
| Year Built:     | 1981                     |  |