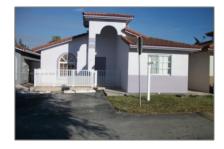

# Residential For Sale

1,170 Sqft - 7001 W 35th Ave #298, Hialeah, Florida 33018

#### Basic Details

| Property Type:  | Residential |  |
|-----------------|-------------|--|
| Listing Type:   | For Sale    |  |
| Listing ID:     | A11330092   |  |
| Price:          | \$399,900   |  |
| Bedrooms:       | 2           |  |
| Bathrooms:      | 2           |  |
| Square Footage: | 1,170 Sqft  |  |
| Year Built:     | 1997        |  |
|                 |             |  |