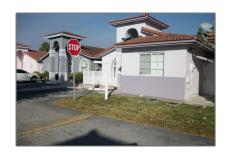

# Residential For Sale

1,170 Sqft - 7001 W 35th Ave #298, Hialeah, Florida 33018

#### Basic Details

| Property Type:  | Residential |  |
|-----------------|-------------|--|
| Listing Type:   | For Sale    |  |
| Listing ID:     | A11330092   |  |
| Price:          | \$399,900   |  |
| Bedrooms:       | 2           |  |
| Bathrooms:      | 2           |  |
| Square Footage: | 1,170 Sqft  |  |
| Year Built:     | 1997        |  |
|                 |             |  |