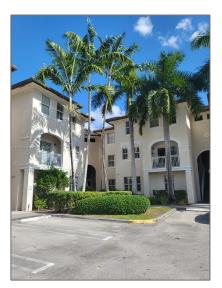

# **Residential Lease For Rent**

1,088 Sqft - 11403 NW 89th St # 213, Doral, Florida 33178

## Basic **Details**

| Property Type:  | <b>Residential Lease</b> |  |
|-----------------|--------------------------|--|
| Listing Type:   | For Rent                 |  |
| Listing ID:     | A11330655                |  |
| Price:          | \$2,800                  |  |
| Bedrooms:       | 2                        |  |
| Bathrooms:      | 2                        |  |
| Half Bathrooms: | 1                        |  |
| Square Footage: | 1,088 Sqft               |  |
| Year Built:     | 2010                     |  |

| Street:        | 11403 NW 89th St<br># 213   |  |
|----------------|-----------------------------|--|
| Building Name: | ST MORTIZ AT<br>DORAL CONDO |  |
| Floor Number:  | 0                           |  |
| Longitude:     | W81° 36' 59.4''             |  |
| Latitude:      | N25° 51' 17.8''             |  |