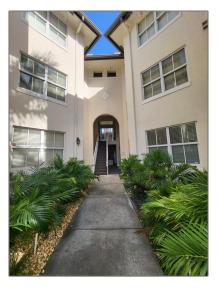

# **Residential Lease For Rent**

1,088 Sqft - 11403 NW 89th St # 213, Doral, Florida 33178

## Basic **Details**

| Property Type:  | <b>Residential Lease</b> |  |
|-----------------|--------------------------|--|
| Listing Type:   | For Rent                 |  |
| Listing ID:     | A11330655                |  |
| Price:          | \$2,800                  |  |
| Bedrooms:       | 2                        |  |
| Bathrooms:      | 2                        |  |
| Half Bathrooms: | 1                        |  |
| Square Footage: | 1,088 Sqft               |  |
| Year Built:     | 2010                     |  |

| Street:        | 11403 NW 89th St<br># 213   |  |
|----------------|-----------------------------|--|
| Building Name: | ST MORTIZ AT<br>DORAL CONDO |  |
| Floor Number:  | 0                           |  |
| Longitude:     | W81° 36' 59.4''             |  |
| Latitude:      | N25° 51' 17.8''             |  |