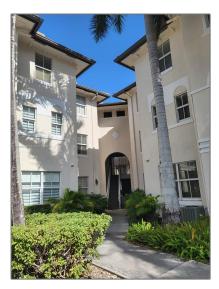

# **Residential Lease For Rent**

1,088 Sqft - 11403 NW 89th St # 213, Doral, Florida 33178

## Basic **Details**

| Property Type:  | <b>Residential Lease</b> |  |
|-----------------|--------------------------|--|
| Listing Type:   | For Rent                 |  |
| Listing ID:     | A11330655                |  |
| Price:          | \$2,800                  |  |
| Bedrooms:       | 2                        |  |
| Bathrooms:      | 2                        |  |
| Half Bathrooms: | 1                        |  |
| Square Footage: | 1,088 Sqft               |  |
| Year Built:     | 2010                     |  |

| Street:        | 11403 NW 89th St<br># 213   |  |
|----------------|-----------------------------|--|
| Building Name: | ST MORTIZ AT<br>DORAL CONDO |  |
| Floor Number:  | 0                           |  |
| Longitude:     | W81° 36' 59.4''             |  |
| Latitude:      | N25° 51' 17.8''             |  |