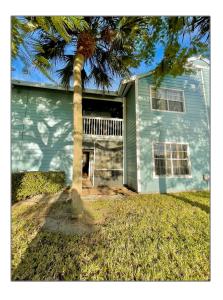

# Residential Lease For Rent

1,177 Sqft - 2012 Champions Way, North Lauderdale, Florida 33068

### Basic Details

| Property Type:  | Residential Lease |  |
|-----------------|-------------------|--|
| Listing Type:   | For Rent          |  |
| Listing ID:     | A11330647         |  |
| Price:          | \$2,050           |  |
| Bedrooms:       | 2                 |  |
| Bathrooms:      | 2                 |  |
| Half Bathrooms: | 1                 |  |
| Square Footage: | 1,177 Sqft        |  |
| Year Built:     | 1987              |  |
| Lot Area:       | 1,160 Sqft        |  |
|                 |                   |  |