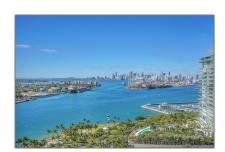

#### Features

| √ Swimming Pool:  | Heated, Community, Hot<br>Tub    |
|-------------------|----------------------------------|
| √ Cooling System: | Central Air                      |
| √ View:           | Intracoastal View, Bay,<br>Ocean |
| √ Furnished:      | Furnished                        |