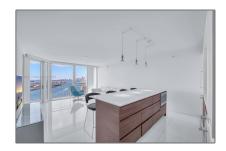

#### Features

| √ Swimming Pool:  | Heated, Community, Hot<br>Tub    |
|-------------------|----------------------------------|
| √ Cooling System: | Central Air                      |
| √ View:           | Intracoastal View, Bay,<br>Ocean |
| √ Furnished:      | Furnished                        |