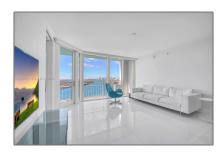

#### Features

| √ Swimming Pool:  | Heated, Community, Hot<br>Tub    |
|-------------------|----------------------------------|
| √ Cooling System: | Central Air                      |
| √ View:           | Intracoastal View, Bay,<br>Ocean |
| √ Furnished:      | Furnished                        |