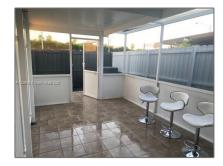

### Features

| ✓ Cooling System: | Zoned          |
|-------------------|----------------|
| √ Fence:          | Fenced         |
| √ Patio:          | Screened Porch |
| √ Furnished:      | Unfurnished    |