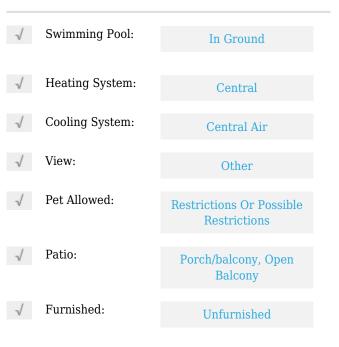

# **Residential Lease For Rent**

1,000 Sqft - 9445 Fontainebleau Blvd # 201, Miami, Florida 33172





#### **Basic Details**

| Property Type:  | <b>Residential Lease</b> |  |
|-----------------|--------------------------|--|
| Listing Type:   | For Rent                 |  |
| Listing ID:     | A11330397                |  |
| Price:          | \$2,400                  |  |
| Bedrooms:       | 2                        |  |
| Bathrooms:      | 2                        |  |
| Square Footage: | 1,000 Sqft               |  |
| Year Built:     | 1984                     |  |

#### Features



### Address Map

| Country: | US                |
|----------|-------------------|
| State:   | FL                |
| County:  | Miami-Dade County |
| City:    | Miami             |
| Zipcode: | 33172             |

| Street:        | 9445 Fontainebleau<br>Blvd # 201 |  |
|----------------|----------------------------------|--|
| Building Name: | BLEAU FONTAINE<br>CONDO #ONE     |  |
| Floor Number:  | 0                                |  |
| Longitude:     | W81° 39' 3.2''                   |  |
| Latitude:      | N25° 46' 32.3''                  |  |

## Agent Info



Daniel Lombardi ☎ (305) 695-1600 ☎ (786) 525-6127 ᢂ daniel@lomardiproperties.com