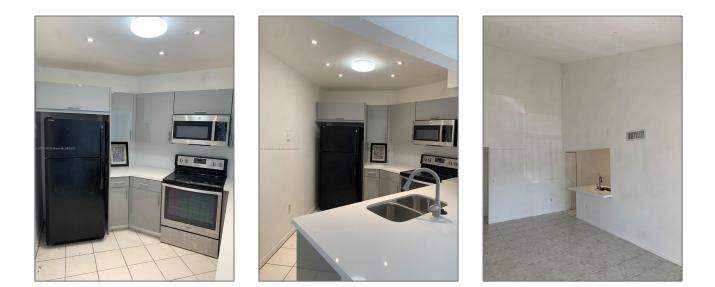

#### **Basic Details**

| Property Type:  | <b>Residential Lease</b> |  |
|-----------------|--------------------------|--|
| Listing Type:   | For Rent                 |  |
| Listing ID:     | A11330397                |  |
| Price:          | \$2,400                  |  |
| Bedrooms:       | 2                        |  |
| Bathrooms:      | 2                        |  |
| Square Footage: | 1,000 Sqft               |  |
| Year Built:     | 1984                     |  |