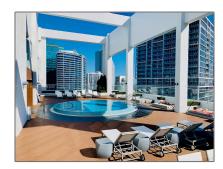

### Features

| $\sqrt{}$ | Swimming Pool: | Above Ground |
|-----------|----------------|--------------|
| $\sqrt{}$ | Furnished:     | Unfurnished  |

Building Name: 500 BRICKELL EAST CONDO

Floor Number: **0** 