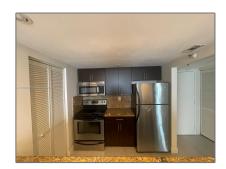

### Basic Details

| Property Type:  | <b>Residential Lease</b> |  |
|-----------------|--------------------------|--|
| Listing Type:   | For Rent                 |  |
| Listing ID:     | A11330208                |  |
| Price:          | \$2,350                  |  |
| Bedrooms:       | 1                        |  |
| Bathrooms:      | 1                        |  |
| Square Footage: | 689 Sqft                 |  |
| Year Built:     | 1989                     |  |

### Features

| $\sqrt{}$ | Swimming Pool: | Private     |
|-----------|----------------|-------------|
| $\sqrt{}$ | Furnished:     | Unfurnished |

Building Name: MADISON DOWNTOWN

**CONDO** 

Floor Number: **0** 