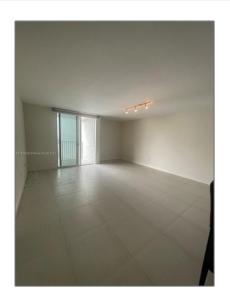

### Basic Details

| Property Type:  | <b>Residential Lease</b> |  |
|-----------------|--------------------------|--|
| Listing Type:   | For Rent                 |  |
| Listing ID:     | A11330208                |  |
| Price:          | \$2,350                  |  |
| Bedrooms:       | 1                        |  |
| Bathrooms:      | 1                        |  |
| Square Footage: | 689 Sqft                 |  |
| Year Built:     | 1989                     |  |