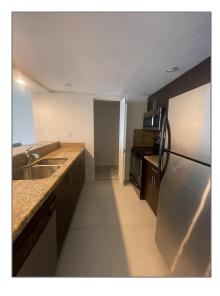

### Basic Details

| Property Type:  | <b>Residential Lease</b> |  |
|-----------------|--------------------------|--|
| Listing Type:   | For Rent                 |  |
| Listing ID:     | A11330208                |  |
| Price:          | \$2,350                  |  |
| Bedrooms:       | 1                        |  |
| Bathrooms:      | 1                        |  |
| Square Footage: | 689 Sqft                 |  |
| Year Built:     | 1989                     |  |

### Features

| $\sqrt{}$ | Swimming Pool: | Private     |
|-----------|----------------|-------------|
| $\sqrt{}$ | Furnished:     | Unfurnished |

Building Name: MADISON DOWNTOWN

**CONDO** 

Floor Number: **0** 