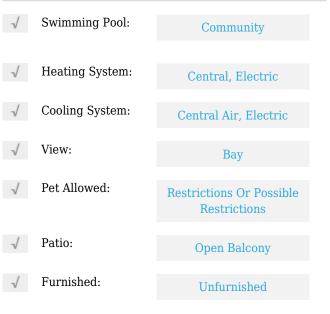

# **Residential Lease For Rent**

1,636 Sqft - 2025 Brickell Ave **#** 1003, Miami, Florida 33129





#### **Basic Details**

| Property Type:  | <b>Residential Lease</b> |  |
|-----------------|--------------------------|--|
| Listing Type:   | For Rent                 |  |
| Listing ID:     | A11330086                |  |
| Price:          | \$6,500                  |  |
| Bedrooms:       | 2                        |  |
| Bathrooms:      | 2                        |  |
| Half Bathrooms: | 1                        |  |
| Square Footage: | 1,636 Sqft               |  |
| Year Built:     | 1982                     |  |

# Features



#### Address Map

| Country:       | US                           |  |
|----------------|------------------------------|--|
| State:         | FL                           |  |
| County:        | Miami-Dade County            |  |
| City:          | Miami                        |  |
| Zipcode:       | 33129                        |  |
| Street:        | 2025 Brickell Ave #<br>1003  |  |
| Building Name: | ATLANTIS ON<br>BRICKELL COND |  |
| Floor Number:  | 0                            |  |

| Longitude: | W81° 48' 5''    |  |
|------------|-----------------|--|
| Latitude:  | N25° 45' 10.8'' |  |

### Agent Info



Daniel Lombardi ☎ (305) 695-1600 ☎ (786) 525-6127 ᢂ daniel@lomardiproperties.com