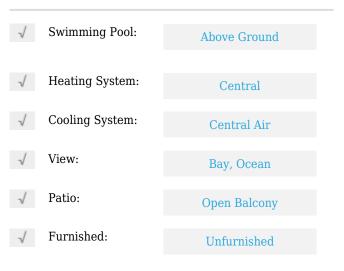

# **Residential Lease For Rent**

1,190 Sqft - 2475 Brickell Ave # 2207, Miami, Florida 33129









### **Basic Details**

| Property Type:  | <b>Residential Lease</b> |  |
|-----------------|--------------------------|--|
| Listing Type:   | For Rent                 |  |
| Listing ID:     | A11329438                |  |
| Price:          | \$4,350                  |  |
| Bedrooms:       | 2                        |  |
| Bathrooms:      | 2                        |  |
| Square Footage: | 1,190 Sqft               |  |
| Year Built:     | 2001                     |  |

#### Features



## Address Map

| Country: | US                          |
|----------|-----------------------------|
| State:   | FL                          |
| County:  | Miami-Dade County           |
| City:    | Miami                       |
| Zipcode: | 33129                       |
| Street:  | 2475 Brickell Ave #<br>2207 |

| Building Name: | THE<br>METROPOLITAN<br>CONDO |  |
|----------------|------------------------------|--|
| Floor Number:  | 0                            |  |
| Longitude:     | W81° 47' 52.6''              |  |
| Latitude:      | N25° 45' 1.4''               |  |

# Agent Info



Daniel Lombardi ☎ (305) 695-1600 ☎ (786) 525-6127 ᢂ daniel@lomardiproperties.com