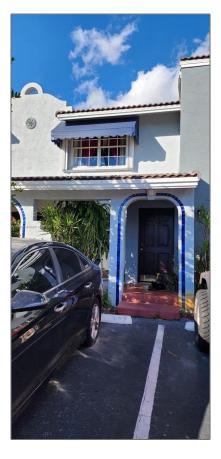

# Residential For Sale

1,020 Sqft - 7030 NW 173rd Dr # 1603, Hialeah, Florida 33015

### Basic Details

| Property Type:  | Residential |  |
|-----------------|-------------|--|
| Listing Type:   | For Sale    |  |
| Listing ID:     | A11328584   |  |
| Price:          | \$245,000   |  |
| Bedrooms:       | 2           |  |
| Bathrooms:      | 2           |  |
| Square Footage: | 1,020 Sqft  |  |
| Year Built:     | 1990        |  |

### Features

| $\sqrt{}$ | Heating System: | Central, Electric                        |
|-----------|-----------------|------------------------------------------|
| $\sqrt{}$ | Cooling System: | Central Air, Ceiling<br>Fan(s), Electric |
| $\sqrt{}$ | Fence:          | Fenced                                   |
| $\sqrt{}$ | View:           | Garden View                              |
| $\sqrt{}$ | Pet Allowed:    | Maximum 20 Lbs                           |
| $\sqrt{}$ | Patio:          | Patio, Awning(s)                         |