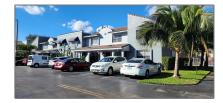

# Residential For Sale

1,020 Sqft - 7030 NW 173rd Dr # 1603, Hialeah, Florida 33015

### Basic Details

| Property Type:  | Residential |  |
|-----------------|-------------|--|
| Listing Type:   | For Sale    |  |
| Listing ID:     | A11328584   |  |
| Price:          | \$245,000   |  |
| Bedrooms:       | 2           |  |
| Bathrooms:      | 2           |  |
| Square Footage: | 1,020 Sqft  |  |
| Year Built:     | 1990        |  |

## Address Map

| Country: | US |
|----------|----|
| State:   | FL |

County: Miami-Dade County

City: Hialeah

Zipcode: **33015** 

Street: **7030 NW 173rd Dr** 

# 1603

Building Name: LAGO DEL REY

**CONDO** 

Floor Number: **0** 

Longitude: **W81° 41' 1.7''** 

Latitude: **N25° 55' 42.3''** 