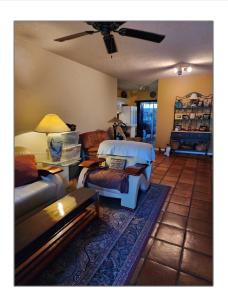

# Residential For Sale

1,020 Sqft - 7030 NW 173rd Dr # 1603, Hialeah, Florida 33015

### Basic Details

| Property Type:  | Residential |  |
|-----------------|-------------|--|
| Listing Type:   | For Sale    |  |
| Listing ID:     | A11328584   |  |
| Price:          | \$245,000   |  |
| Bedrooms:       | 2           |  |
| Bathrooms:      | 2           |  |
| Square Footage: | 1,020 Sqft  |  |
| Year Built:     | 1990        |  |