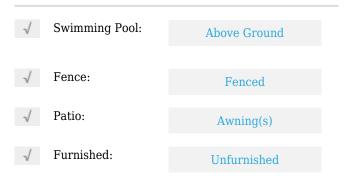

# **Residential Lease For Rent**

1,452 Sqft - 2249 SE 26th L<br/>n#2249, Homestead, Florida 33035









### **Basic Details**

| Property Type:  | <b>Residential Lease</b> |  |
|-----------------|--------------------------|--|
| Listing Type:   | For Rent                 |  |
| Listing ID:     | A11330099                |  |
| Price:          | \$2,400                  |  |
| Bedrooms:       | 3                        |  |
| Bathrooms:      | 2                        |  |
| Half Bathrooms: | 1                        |  |
| Square Footage: | 1,452 Sqft               |  |
| Year Built:     | 2003                     |  |

#### Features



#### Address Map

| Country: | US                |
|----------|-------------------|
| State:   | FL                |
| County:  | Miami-Dade County |
| City:    | Homestead         |
| Zipcode: | 33035             |

| Street:        | 2249 SE 26th Ln #<br>2249 |  |
|----------------|---------------------------|--|
| Building Name: | TOWNGATE<br>CONDO TWO     |  |
| Floor Number:  | 0                         |  |
| Longitude:     | W81° 33' 38.8''           |  |
| Latitude:      | N25° 27' 4.4''            |  |

## Agent Info



Daniel Lombardi ☎ (305) 695-1600 ☎ (786) 525-6127 ᢂ daniel@lomardiproperties.com