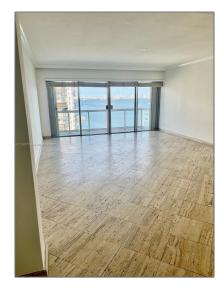

# Residential Lease For Rent

1,188 Sqft - 2451 Brickell Ave # 21E, Miami, Florida 33129

### Basic Details

| Property Type:  | Residential Lease |  |
|-----------------|-------------------|--|
| Listing Type:   | For Rent          |  |
| Listing ID:     | A11328971         |  |
| Price:          | \$3,650           |  |
| Bedrooms:       | 2                 |  |
| Bathrooms:      | 2                 |  |
| Square Footage: | 1,188 Sqft        |  |
| Year Built:     | 1963              |  |

#### Features

| √ Swimming Pool:  | Heated, Community |
|-------------------|-------------------|
| √ Cooling System: | Central Air       |
| √ View:           | Bay, Water        |
| √ Patio:          | Deck              |
| √ Furnished:      | Unfurnished       |