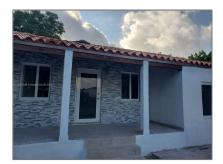

# Residential Lease For Rent

1,644 Sqft - 1400 Biarritz Dr, Miami Beach, Florida 33141

### Basic Details

| Property Type:  | <b>Residential Lease</b> |  |
|-----------------|--------------------------|--|
| Listing Type:   | For Rent                 |  |
| Listing ID:     | A11330106                |  |
| Price:          | \$7,000                  |  |
| Bedrooms:       | 4                        |  |
| Bathrooms:      | 3                        |  |
| Square Footage: | 1,644 Sqft               |  |
| Year Built:     | 1936                     |  |
| Lot Area:       | 6,869 Sqft               |  |