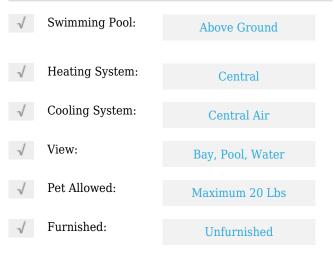

# **Residential Lease For Rent**

1,023 Sqft - 1250 S Miami Ave **#** 2004, Miami, Florida 33130









#### Basic Details

| Property Type:  | <b>Residential Lease</b> |  |
|-----------------|--------------------------|--|
| Listing Type:   | For Rent                 |  |
| Listing ID:     | A11329295                |  |
| Price:          | \$3,500                  |  |
| Bedrooms:       | 2                        |  |
| Bathrooms:      | 2                        |  |
| Square Footage: | 1,023 Sqft               |  |
| Year Built:     | 2004                     |  |

### Features



### Address Map

| Country:       | US                         |  |
|----------------|----------------------------|--|
| State:         | FL                         |  |
| County:        | Miami-Dade County          |  |
| City:          | Miami                      |  |
| Zipcode:       | 33130                      |  |
| Street:        | 1250 S Miami Ave #<br>2004 |  |
| Building Name: | VUE AT BRICKELL<br>CONDO   |  |
| Floor Number:  | 0                          |  |
| Longitude:     | W81° 48' 23.2''            |  |

Latitude:

## Agent Info



Daniel Lombardi ☎ (305) 695-1600 ☎ (786) 525-6127 ᢂ daniel@lomardiproperties.com