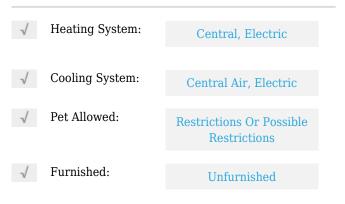

# **Residential Lease For Rent**

1,926 Sqft - 13024 SW 286 Terrace # 13024, Homestead, Florida 33033









### Basic **Details**

| Property Type:  | <b>Residential Lease</b> |  |
|-----------------|--------------------------|--|
| Listing Type:   | For Rent                 |  |
| Listing ID:     | A11329810                |  |
| Price:          | \$2,900                  |  |
| Bedrooms:       | 4                        |  |
| Bathrooms:      | 2                        |  |
| Half Bathrooms: | 1                        |  |
| Square Footage: | 1,926 Sqft               |  |
| Year Built:     | 2022                     |  |

#### Features



#### Address Map

| Country: | US                |
|----------|-------------------|
| State:   | FL                |
| County:  | Miami-Dade County |
| City:    | Homestead         |
| Zipcode: | 33033             |

| Street:        | 13024 SW 286<br>Terrace # 13024 |  |
|----------------|---------------------------------|--|
| Building Name: | PineVista -<br>Homestead        |  |
| Floor Number:  | 0                               |  |
| Longitude:     | W81° 35' 52.1''                 |  |
| Latitude:      | N25° 30' 5.8''                  |  |

## Agent Info



Daniel Lombardi ☎ (305) 695-1600 ☎ (786) 525-6127 ᢂ daniel@lomardiproperties.com