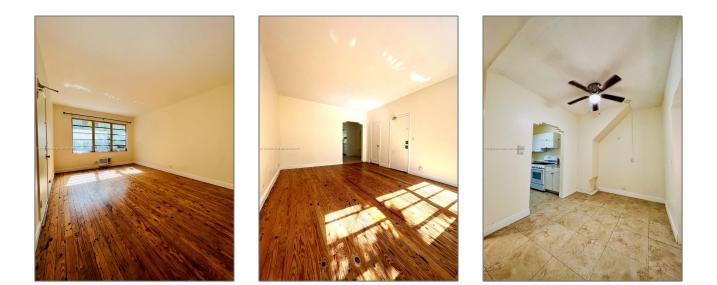

# **Residential Lease For Rent**

470 Sqft - 1141 Meridian Ave # 6, Miami Beach, Florida 33139

#### Basic Details

| Property Type:  | <b>Residential Lease</b> |  |
|-----------------|--------------------------|--|
| Listing Type:   | For Rent                 |  |
| Listing ID:     | A11329326                |  |
| Price:          | \$1,800                  |  |
| Bathrooms:      | 1                        |  |
| Square Footage: | 470 Sqft                 |  |
| Year Built:     | 1947                     |  |