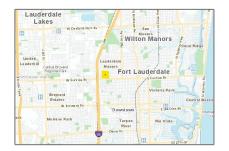

## Address Map

| Country:       | US                    |  |
|----------------|-----------------------|--|
| State:         | FL                    |  |
| County:        | <b>Broward County</b> |  |
| City:          | Fort Lauderdale       |  |
| Zipcode:       | 33311                 |  |
| Street:        | 1609 NW 11 Ct         |  |
| Building Name: | LAUDERDALE<br>MANOR   |  |
| Floor Number:  | 0                     |  |
| Longitude:     | W81° 50' 8''          |  |
| Latitude:      | N26° 8' 19.9''        |  |