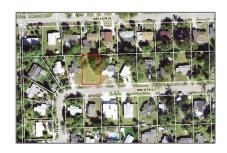

## Land/boat Docks For Sale

- 1609 NW 11 Ct, Fort Lauderdale, Florida 33311

## Basic Details

| Property Type: | Land/boat Docks |  |
|----------------|-----------------|--|
| Listing Type:  | For Sale        |  |
| Listing ID:    | A11327370       |  |
| Price:         | \$150,000       |  |
| Lot Area:      | 7,894 Sqft      |  |

## Address Map

| Country:       | US                    |  |
|----------------|-----------------------|--|
| State:         | FL                    |  |
| County:        | <b>Broward County</b> |  |
| City:          | Fort Lauderdale       |  |
| Zipcode:       | 33311                 |  |
| Street:        | 1609 NW 11 Ct         |  |
| Building Name: | LAUDERDALE<br>MANOR   |  |
| Floor Number:  | 0                     |  |
| Longitude:     | W81° 50' 8''          |  |
| Latitude:      | N26° 8' 19.9''        |  |