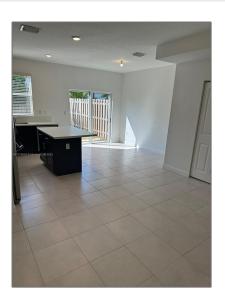

#### Basic Details

| Property Type:  | Residential Lease |  |
|-----------------|-------------------|--|
| Listing Type:   | For Rent          |  |
| Listing ID:     | A11329698         |  |
| Price:          | \$2,400           |  |
| Bedrooms:       | 3                 |  |
| Bathrooms:      | 3                 |  |
| Square Footage: | 1,341 Sqft        |  |
| Year Built:     | 2020              |  |
| Lot Area:       | 2,071 Sqft        |  |