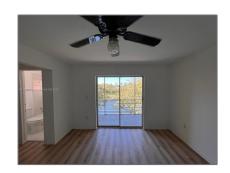

#### Basic Details

| Property Type:  | <b>Residential Lease</b> |  |
|-----------------|--------------------------|--|
| Listing Type:   | For Rent                 |  |
| Listing ID:     | A11329729                |  |
| Price:          | \$1,800                  |  |
| Bedrooms:       | 1                        |  |
| Bathrooms:      | 1                        |  |
| Half Bathrooms: | 1                        |  |
| Square Footage: | 661 Sqft                 |  |
| Year Built:     | 1972                     |  |