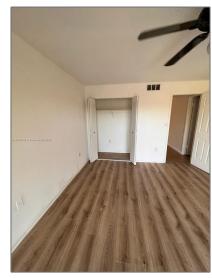

#### Basic Details

| Property Type:  | <b>Residential Lease</b> |  |
|-----------------|--------------------------|--|
| Listing Type:   | For Rent                 |  |
| Listing ID:     | A11329729                |  |
| Price:          | \$1,800                  |  |
| Bedrooms:       | 1                        |  |
| Bathrooms:      | 1                        |  |
| Half Bathrooms: | 1                        |  |
| Square Footage: | 661 Sqft                 |  |
| Year Built:     | 1972                     |  |