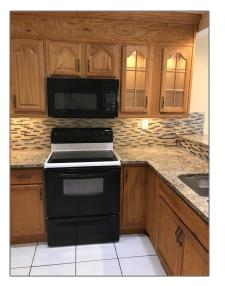

### **Basic Details**

| Property Type:  | <b>Residential Lease</b> |  |
|-----------------|--------------------------|--|
| Listing Type:   | For Rent                 |  |
| Listing ID:     | A11328781                |  |
| Price:          | \$2,500                  |  |
| Bedrooms:       | 2                        |  |
| Bathrooms:      | 2                        |  |
| Square Footage: | 986 Sqft                 |  |
| Year Built:     | 1969                     |  |