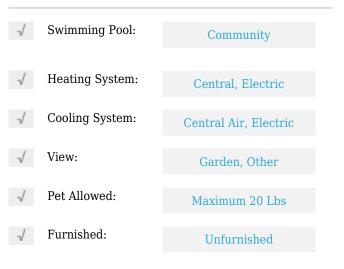

# **Residential Lease For Rent**

986 Sqft - 11227 SW 88th St # D, Miami, Florida 33176









### **Basic Details**

| Property Type:  | <b>Residential Lease</b> |  |
|-----------------|--------------------------|--|
| Listing Type:   | For Rent                 |  |
| Listing ID:     | A11328781                |  |
| Price:          | \$2,500                  |  |
| Bedrooms:       | 2                        |  |
| Bathrooms:      | 2                        |  |
| Square Footage: | 986 Sqft                 |  |
| Year Built:     | 1969                     |  |

#### Features



## Address Map

| Country: | US                      |
|----------|-------------------------|
| State:   | FL                      |
| County:  | Miami-Dade County       |
| City:    | Miami                   |
| Zipcode: | 33176                   |
| Street:  | 11227 SW 88th St<br># D |

| Building Name: | PINE GROVE<br>CONDO |  |
|----------------|---------------------|--|
| Floor Number:  | 0                   |  |
| Longitude:     | W81° 37' 30''       |  |
| Latitude:      | N25° 41' 18.9''     |  |

# Agent Info



Daniel Lombardi ☎ (305) 695-1600 ☎ (786) 525-6127 ᢂ daniel@lomardiproperties.com