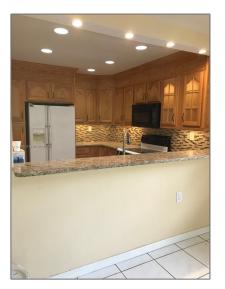

### **Basic Details**

| Property Type:  | <b>Residential Lease</b> |  |
|-----------------|--------------------------|--|
| Listing Type:   | For Rent                 |  |
| Listing ID:     | A11328781                |  |
| Price:          | \$2,500                  |  |
| Bedrooms:       | 2                        |  |
| Bathrooms:      | 2                        |  |
| Square Footage: | 986 Sqft                 |  |
| Year Built:     | 1969                     |  |