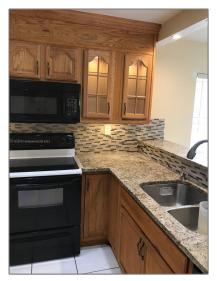

### **Basic Details**

| Property Type:  | <b>Residential Lease</b> |  |
|-----------------|--------------------------|--|
| Listing Type:   | For Rent                 |  |
| Listing ID:     | A11328781                |  |
| Price:          | \$2,500                  |  |
| Bedrooms:       | 2                        |  |
| Bathrooms:      | 2                        |  |
| Square Footage: | 986 Sqft                 |  |
| Year Built:     | 1969                     |  |